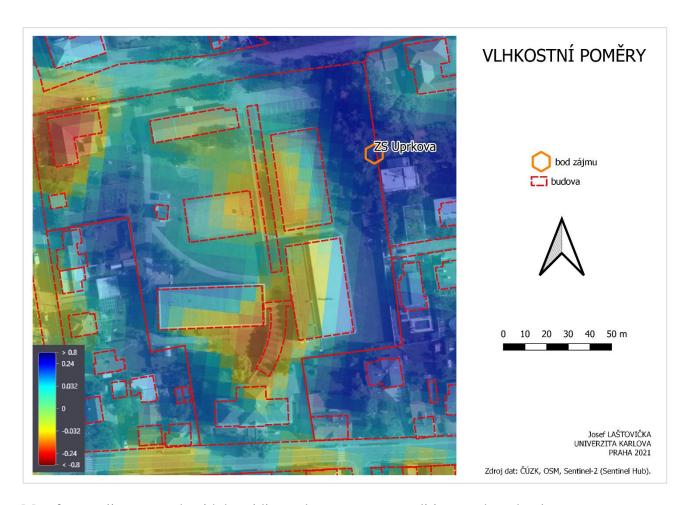

Room for additional explanations (some feedbacks on main problemes found and related solutions, or other observations are very appreciated)

Map from online research with humidity and temperature conditions at the school